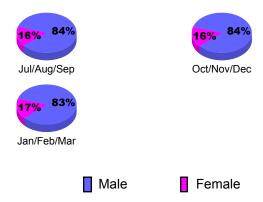

| Actual        | Actual            | Gain/       | Gain/       |  |  |
| l                  | Memb        | New           | Dropped           | Loss of     | Loss of     |  |  |
| Month              | <u>Goal</u> | <u>Memb</u>   | <u>Memb</u>       | <u>Memb</u> | <u>Memb</u> |  |  |
| Jul/Aug/Sep        | 60          | 114           | -96               | 18          | 16          |  |  |
| Oct/Nov/Dec        | 73          | 127           | -65               | 62          | -8          |  |  |
| Jan/Feb/Mar        | 60          | 100           | -61               | 39          | 69          |  |  |
| Totals             | 193         | 341           | -222              | 119         | 77          |  |  |



## **Gender Comparison 2010-2011**

Oct/Nov/Dec

Jan/Feb/Mar

Previous Year