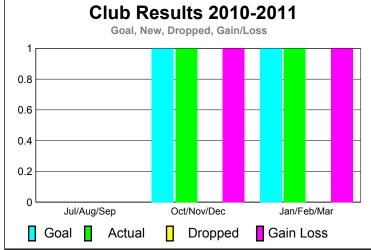

CLUBS

Club Results

Clubs

GMT CA: 5

MEMBERSHIP

Membership Results

|             |                            | 201                           | 2009-2010                         |                                  |                                  |
|-------------|----------------------------|-------------------------------|-----------------------------------|----------------------------------|----------------------------------|
| Month       | New<br>Club<br><u>Goal</u> | Actual<br>New<br><u>Clubs</u> | Actual<br>Dropped<br><u>Clubs</u> | Gain/<br>Loss of<br><u>Clubs</u> | Gain/<br>Loss of<br><u>Clubs</u> |
| Jul/Aug/Sep | 0                          | 0                             | 0                                 | 0                                | 0                                |
| Oct/Nov/Dec | 1                          | 1                             | 0                                 | 1                                | 0                                |
| Jan/Feb/Mar | 1                          | 1                             | 0                                 | 1                                | 1                                |
| Totals      | 2                          | 2                             | 0                                 | 2                                | 1                                |