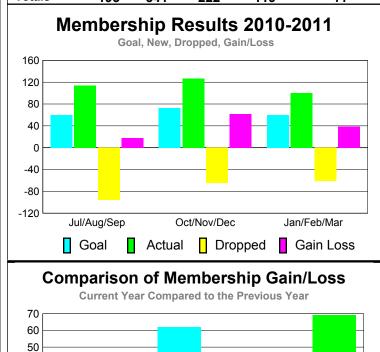

CLUBS

Club Results

Clubs

GMT CA: 5

MEMBERSHIP

Membership Results

|             |                            | 201                           | 2009-2010                         |                                  |                                  |
|-------------|----------------------------|-------------------------------|-----------------------------------|----------------------------------|----------------------------------|
| Month       | New<br>Club<br><u>Goal</u> | Actual<br>New<br><u>Clubs</u> | Actual<br>Dropped<br><u>Clubs</u> | Gain/<br>Loss of<br><u>Clubs</u> | Gain/<br>Loss of<br><u>Clubs</u> |
| Jul/Aug/Sep | 0                          | 0                             | 0                                 | 0                                | 0                                |
| Oct/Nov/Dec | 1                          | 1                             | 0                                 | 1                                | 0                                |
| Jan/Feb/Mar | 1                          | 1                             | 0                                 | 1                                | 1                                |
| Totals      | 2                          | 2                             | 0                                 | 2                                | 1                                |

## YTD Status Quo Clubs 2010-2011

Status Quo Clubs Compared to Status Quo Members

6
4
2
0
-2
-4
-6

Jul/Aug/Sep Oct/Nov/Dec Jan/Feb/Mar

Status Quo Clubs Total Status Quo Members

|                    | 0           |               |                   |             |             |  |  |
|--------------------|-------------|---------------|-------------------|-------------|-------------|--|--|
| <u> MEMBERSHIP</u> |             |               |                   |             |             |  |  |
|                    | <u> </u>    | <u>Member</u> | <u>Membership</u> |             |             |  |  |
|                    |             | 201           | 2009-2010         |             |             |  |  |
|                    |             |               |                   |             |             |  |  |
|                    | Net         | Actual        | Actual            | Gain/       | Gain/       |  |  |
| l                  | Memb        | New           | Dropped           | Loss of     | Loss of     |  |  |
| Month              | <u>Goal</u> | <u>Memb</u>   | <u>Memb</u>       | <u>Memb</u> | <u>Memb</u> |  |  |
| Jul/Aug/Sep        | 60          | 114           | -96               | 18          | 16          |  |  |
| Oct/Nov/Dec        | 73          | 127           | -65               | 62          | -8          |  |  |
| Jan/Feb/Mar        | 60          | 100           | -61               | 39          | 69          |  |  |
| Totals             | 193         | 341           | -222              | 119         | 77          |  |  |