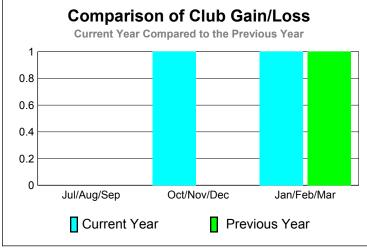

## 2010-2011 GMT Reports for District (or Undistricted) District 333 C

40

30

20 10

0 -10

Jul/Aug/Sep

Current Year

GMT: Shinobu Goto